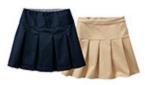

## **Uniform Bottoms**

Acceptable uniform bottoms are:

Navy blue shorts and pants Khaki shorts and pants Navy blue and Khaki skirts/ skorts Navy Blue and Khaki Jumpers