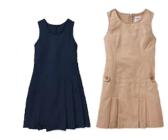

## **Uniform Bottoms**

Acceptable uniform bottoms are:

Navy blue shorts and pants Khaki shorts and pants Navy blue and Khaki skirts/ skorts Navy Blue and Khaki Jumpers