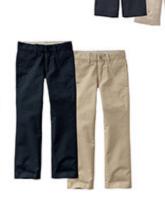

## **Uniform Bottoms**

Acceptable uniform bottoms are:

Navy blue shorts and pants Khaki shorts and pants Navy blue and Khaki skirts/ skorts Navy Blue and Khaki Jumpers